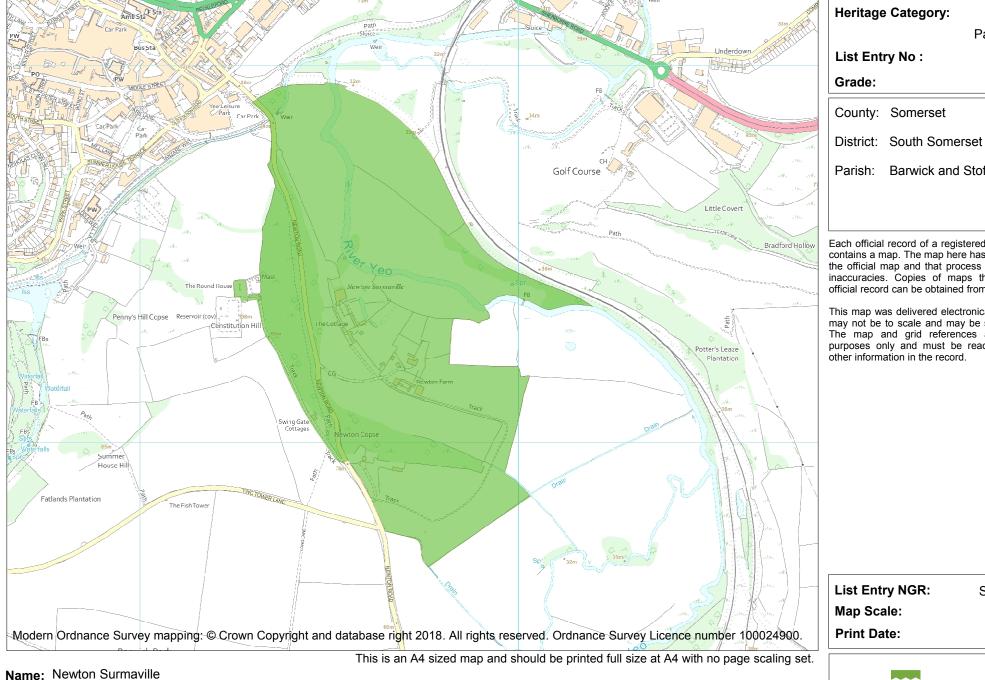

ST 56721 15287

1:10000 3 July 2024

HistoricEngland.org.uk

1001153 Ш

Park and Garden

County: Somerset

Parish: Barwick and Stoford, Yeovil

Each official record of a registered garden or other land contains a map. The map here has been translated from the official map and that process may have introduced inaccuracies. Copies of maps that form part of the official record can be obtained from Historic England.

This map was delivered electronically and when printed may not be to scale and may be subject to distortions. The map and grid references are for identification purposes only and must be read in conjunction with other information in the record.